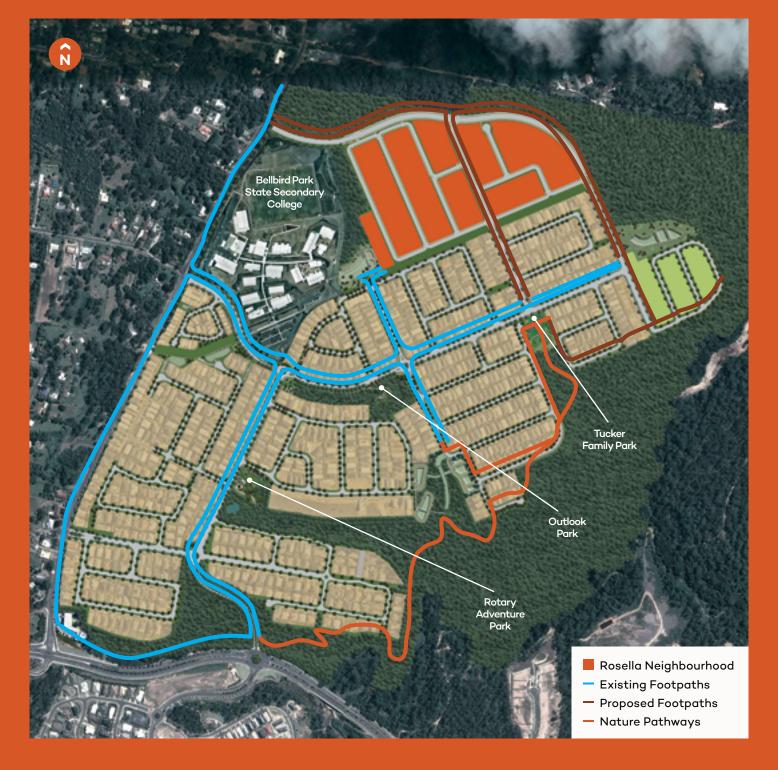

## Discover a better outlook

This rare and special pocket provides you with a surreal natural backdrop whilst being connected to everything Brentwood Forest has to offer.

Enjoy a healthy and fulfilled lifestyle with the tranquillity of meandering walking paths and forest trails or thrive in the vitality of adventure playgrounds, fitness stations, sports and dog parks. With over 42 hectares of natural open space to explore, living in Rosella really will inspire you to make the most of every day.